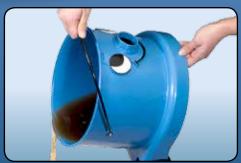

the next.

Incorporating our full Bypass AirFlo motor giving professional cleaning ability.

With big filters and disposable HepaFlo dust bags for dry use, a safety float valve for wet pick-up, and a comprehensive accessory kit included Charles is ready to tackle almost anything that comes along, wet or dry.



## Float Valve Safety float valve for wet pick-up.

## TriTex Filtration TriTex filtration system improves filtration, cleanliness and capacity.

- Carry Handle
   Convenient carry handle.
- HepaFlo Bags
   Easy to change HepaFlo bags.

   NVM-2BH pack of 10 PN:604016
- Professional Accessories
   A tool for every job, full accessory kit
   A21A including a Lightweight aluminium tube set which will never rust.
   (See page 23 for full accessories)





High efficiency HepaFlo bags



Standard easy emptying handle system





Bypass TwinFlo motor



Wet pick-up nozzle