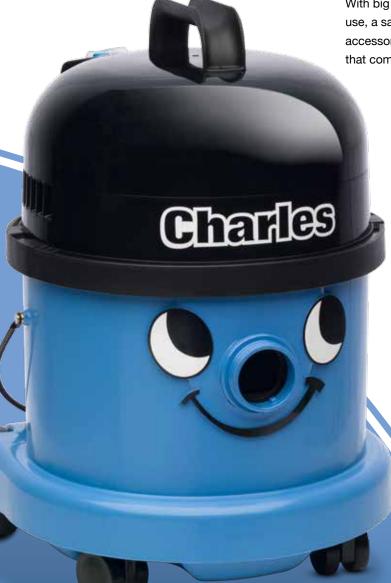

## Charles cyc370

If you need a machine for wet and dry use that is totally without compromise, then Charles is the vacuum cleaner for you.

Charles can be up to his neck in dust and dirt one minute and unblocking your drain or drying your floor the next.

Incorporating our full Bypass AirFlo motor giving professional cleaning ability.

With big filters and disposable HepaFlo dust bags for dry use, a safety float valve for wet pick-up, and a comprehensive accessory kit included Charles is ready to tackle almost anything that comes along, wet or dry.