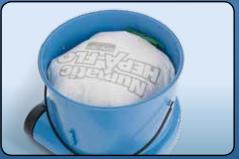

High efficiency HepaFlo bags

Standard easy emptying handle system

Bypass TwinFlo motor

Wet pick-up nozzle