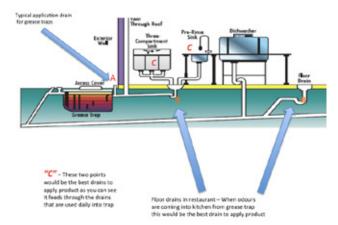

## Typical Application of Enzyme Wizard Grease and Waste for grease traps / Drain Lines:

- Measure out 120ml using the Grease and waste digestor twin chamber measuring bottle supplied.
- Application rate for the Grease and waste digestor is 120ml per 370ml size grease trap. This means that a standard 2000L grease trap would need 600ml of Grease and waste digestor everyday.
- The product is applied directly into the Grease trap or the drain that is located closest to the Grease trap. "A" – Shown on Diagram
- To keep drain lines odour free and clear add 120ml of grease and waste into drain line until odour has gone or slow drain is now flowing freely. "B" on diagram).

Below is a standard layout of a Restaurant kitchen
 see Diagram for typical areas one can apply the grease and waste digestor.